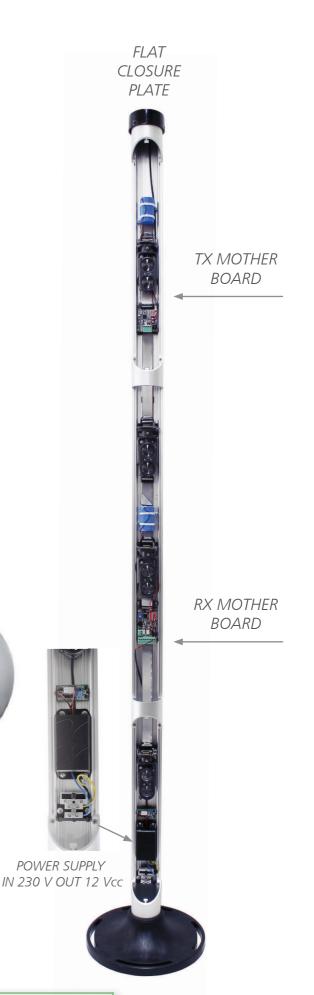

## **PARVIS SMA HY**

The same single column philosophy where the TX column and the RX column houses 2 or 3 dual beams, depending on column height, which allows a site of any size or shape to be protected. All the features and functions are the same as those in the **SANDOR SMA HY**, range of beams; therefore they are compatible with the 2 or 3 beam pairs in TERMINAL mode.



Adjustment Angles

LAMP FITTING CLOSURE PLATE

## **FEATURES**

- Outdoor Range 100 m
- Low Battery indication
- Environmental Module
- Crawl Detect
- OR Random or First Two Beams AND
- Beam 2-3 selector
- Adjustable Response Time
- TX tamper relayed to the RX
- 230 Vac Power Supply
- Rechargeable Battery
- Heater Power supply



POB 30 NEW WIRING POTHOLE



## 3 MONTH OPERATION IN THE EVENT OF 230 VAC POWER OUTAGE