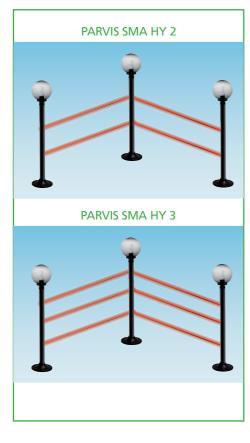

## **PARVIS SMA HY**

The same single column philosophy where the TX column and the RX column houses 2 or 3 dual beams, depending on column height, which allows a site of any size or shape to be protected. All the features and functions are the same as those in the **SANDOR SMA HY**, range of beams; therefore they are compatible with the 2 or 3 beam pairs in TERMINAL mode.